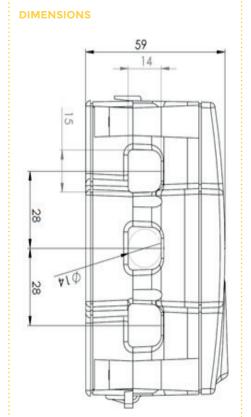

# smilics technologies

# **SC3-SENSOR Current sensing**



## PHYSICAL AND ENVIRONMENT FEATURES

Material: Self-extinguishable. UNE 21031. VO

Thermal class: B(130°)

Storage temperature -40  $^{\circ}\text{C}\,$  to  $\,85\,^{\circ}\text{C}\,$ 

Relative Humidity: 15% to 85% (without condensing)

Window size: f 24mm

Max. conductor diameter: f 24mm

### **TECHNICAL FEATURES**

#### **ELECTRICAL FEATURES**

Typical Output: 250mA Frequency Range: 50Hz-60Hz Rated primary current: 125A Accuracy class: 3-1

Rated output: 0.1VA Rated insulation level: 3kV

Sort-time thermal current (Ith): 60 ln Rated dynamic current: 2,5 lth

Highest voltage for equipment: 0,72 kV c.a. / a.c.